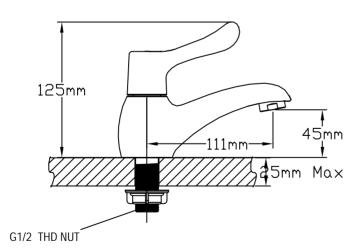

## NOTE: THIS FAUCET IS DESIGNED TO BE INSTALLED THRU 35mm MIN. DIA. HOLE

**CRITICAL DIMENSION** (DO NOT SCALE)

## Specifications