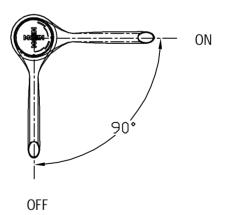

#### **OPERATION**

- Levle style handle
- Anti-clockwise-on / Clockwise-off
- Single Cold